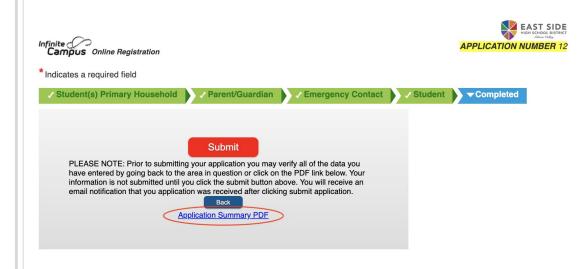

## Completed

If you would like a copy of the application in PDF format, please click on **Application Summary PDF** before submitting the application.

Click **Submit** when ready.

#### PLEASE NOTE:

You cannot make changes to your application once it has been submitted.