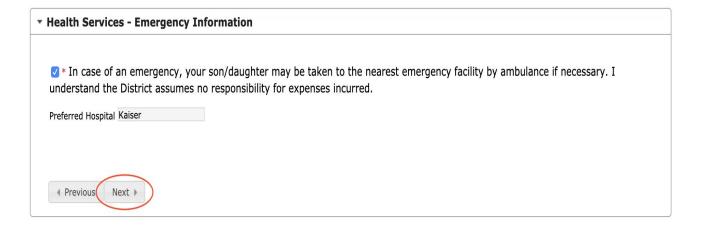

#### Student Section: Health Services - Emergency Information

Please indicate preferred hospital in case of an emergency.