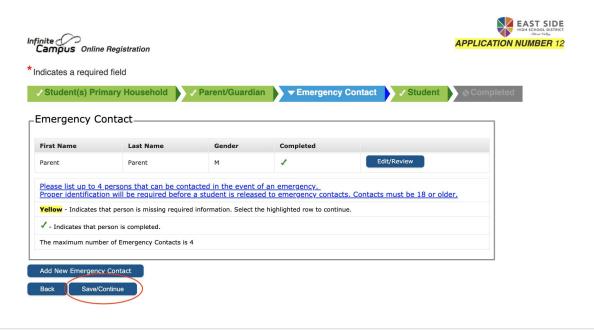

#### **Emergency Contacts Section**

Click **Save/Continue** when ready to proceed to the next tab.