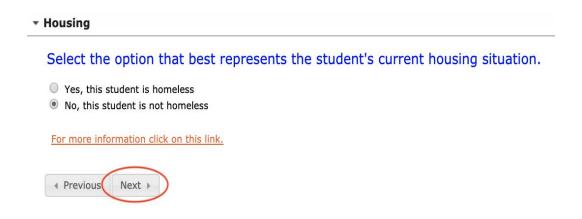

### **Student Section: Housing**

Please indicate student's current housing situation.