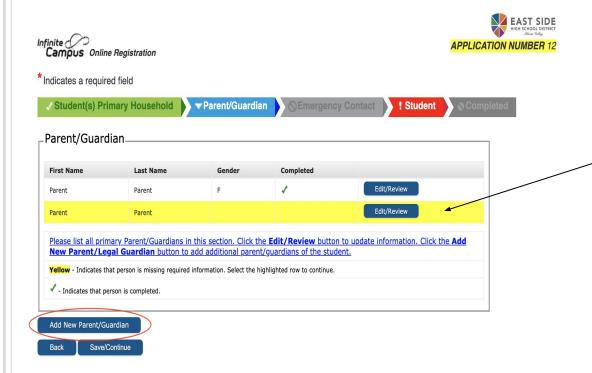

#### PLEASE NOTE:

Entries highlighted in yellow indicates missing information. Click on Edit/Review to complete the section.

Click **Save/Continue** when ready to proceed to the next tab.