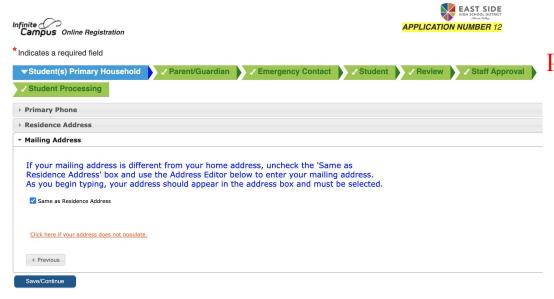

#### Student(s) Primary Household Section: Mailing Address

Check 'Same as Residence Address' if your mailing address is the same

PLEASE NOTE: You will not be able to skip sections if required information is missing.