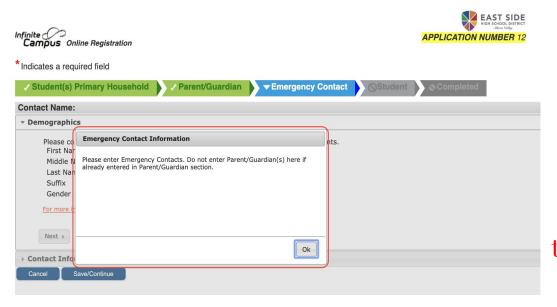

#### PLEASE NOTE:

DO NOT enter a parent/guardian as an emergency contact if they have already been entered. You will be able to indicate them as a contact later in the form.