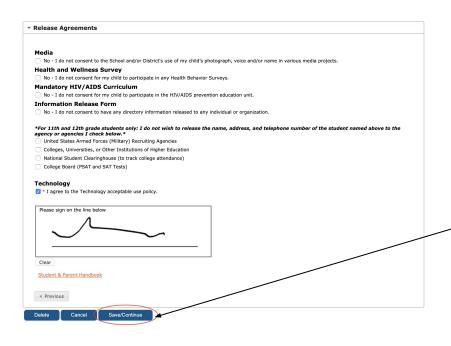

#### Student Section: Release Agreements

Please indicate preference in release agreements based on each category.

PLEASE NOTE:

Click Save/Continue to complete application