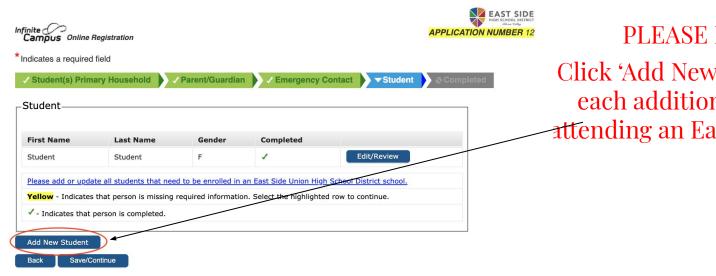

#### Student Section

You will need to repeat this section for any additional student.

#### PLEASE NOTE:

Click 'Add New Student' for each additional student attending an East Side school