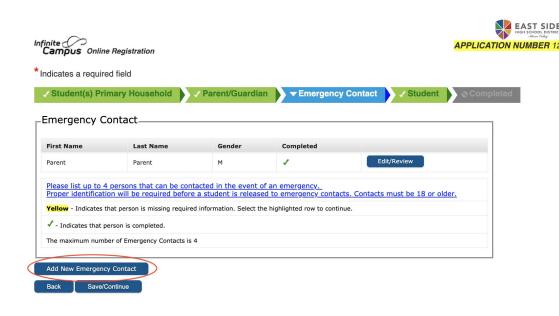

#### **Emergency Contacts Section**

You can have a maximum of 4 emergency contacts who must be 18 or older.

#### **Emergency Contacts Section**

You will need to repeat this section for any additional emergency contact by clicking on **Add New Emergency Contact**.

#### PLEASE NOTE:

Proper identification is required before a student is released to emergency contacts.