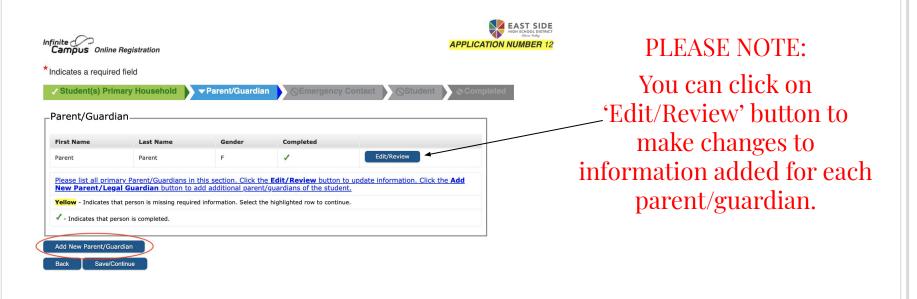

Please **include ALL Parents and Legal Guardians** including yourself, regardless of whether they live in the same household as the student.

You will need to repeat this section for each parent/guardian by clicking on **Add New Parent/Guardian**.

#### PLEASE NOTE:

Entries highlighted in yellow indicates missing information. Click on Edit/Review to complete the section.

Click **Save/Continue** when ready to proceed to the next tab.