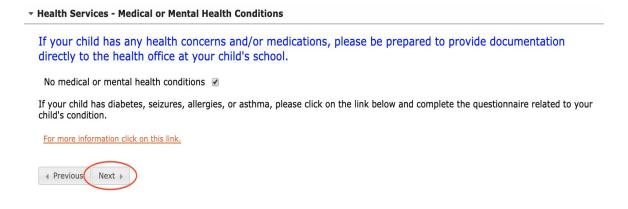

## Student Section: Health Services - Medical/Mental Conditions

Please indicate if student has any medical or mental health conditions.