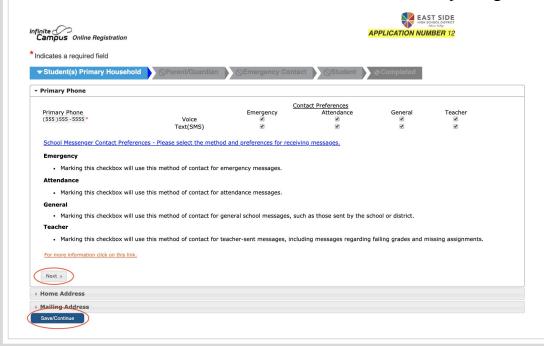

#### Student(s) Primary Household Section

Each section contains multiple tabs. Click **Next** to continue within the section or **Save/Continue** when ready to proceed to the next tab.

PLEASE NOTE: You will not be able to skip sections if required information is missing.