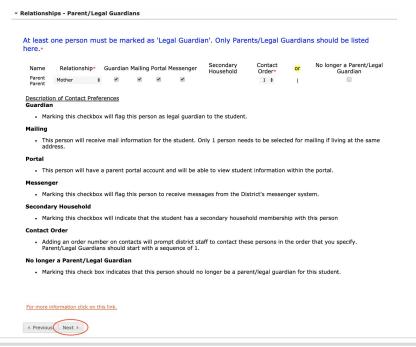

## Student Section: Relationships - Parent/Legal Guardians

Please indicate what notifications parents/legal guardians want to receive and who should be contacted in order of preference.

PLEASE NOTE:

Contact Order 1 is first to be notified.